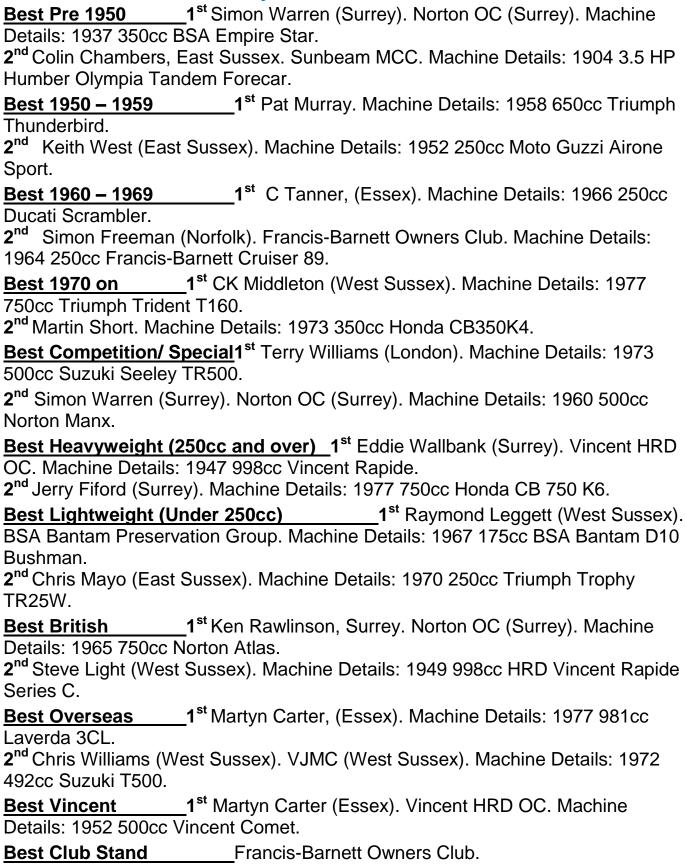

## Show Results: South of England Classic Bike Show & Bikejumble Sunday 29 October 2023

Year Make Model cc / HP Classes Entered Pre 1950 Lightweight Overseas 211 1902 Minerva Club: Roaring Twenties MCC Bike Details: This Pioneer motorcycle is fitted with a surface carburettor. Made in Belgium 112 years ago and still going strong! 23 Pre 1950 Lightweight 1912 Hazlewood 293 Sunbeam MCC Club: Bike Details: This is one of only three single-cylinder Hazlewoods known to exist. 1912 was the first year of manufacture. Pre 1950 Lightweight 22 293 1913 Hazelwood Club: Sunbeam MCC Bike Details: One of only three single-cylinder Hazlewoods known to exist. 93 Pre 1950 1916 P&M 3½hp Touring Model 3½h Club: Sunbeam MCC Bike Details: This bike has recently undergone a complete nut and bolt restoration. I have owned it for around 60 years & paid 50 shillings for it from Reg Berry of Terrible Down near Halland, East Sussex. It was in a very poor condition, the engine was worn out, having been used to pump water from a well. The mudguards, frame and rear carrier were good as they were stored in the loft, but I didn't have handlebars, levers, etc. nor petrol tank, saddle, magneto or carburettor. I only had a rear wheel which was in a dreadful state. I bought the remains of another P & M as patterns to help me complete this one. 48 1924 Norton 16H 490 Pre 1950 Club: Roaring Twenties MCC Bike Details: The last of the lightweight side-valve Nortons, as the years went by they got heavier and slower! A fast machine for its day, with only three owners from new. Used for many years with a side-car attached by a plumber in Wales as his work vehicle. 46 1926 Cotton **Brooklands Blackbur** 23/4 Pre 1950 Lightweight Competition / Special Club: Roaring Twenties MCC Bike Details: This motor cycle is a replica of the type of machine that would have been used at Brooklands during the mid to late twenties. The 350cc engine is a genuine ex-Brooklands motor that came from Mr FC Millar, and was raced by him in the twenties. Pre 1950 120 1926 Norton 18 500 Club: Roaring Twenties MCC Bike Details: I have owned this bike for about 4 years, it was originally owned by the same owner (who raced at Brooklands in the 1930's) as the Model 19. A far as I know he used the two bikes at competition meetings. It has been restored. 154 **1928 Scott** 600 Pre 1950 Flying Squirrel Club: **British Owners Club Essex** Bike Details: First registered November 1928. Pre 1950 44 **1929 Ariel** E (Black Ariel) 500 Club: VMCC (East Sussex) Bike Details: Built up from a basket case about five years ago. The '80' stamped on the crankcase means it left the factory with a guaranteed top-speed of 80mph. Pre 1950 85 1929 Matchless V2 500 Club: AJS & Matchless OC (Sussex) Bike Details: OHV sporting machine. Found in South Africa and was brought to the UK 1998. The slogan was" built for the sporting gentleman" It is guaranteed to reach speeds off up to 85 mph. Manufactured for 2 years only 1928/1929. Made by the Collier Brothers to enable the rider to enter road time trials and other specialist events