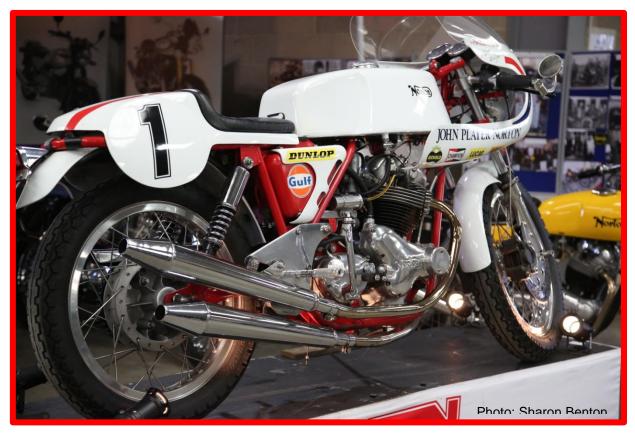

## The South of England Classic Motorcycle Show Sunday 24 March 2024

South of England Showground, Ardingly RH17 6TL

John Player Norton Production Racer Replica.